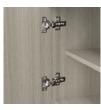

**Door Hinges** 

100° self-closing, kitchen-grade Blum® Euro Hinges provide a smooth motion.

**Optional Widths** 

Choose from 3 optional widths - 48", 60" or 72".