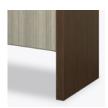

# **Aria** Credenza

The Aria Credenza by Kwalu is a perfect blend of elegance and practicality, offering maximum storage solutions for senior living environments. Its standout contrasting panel legs not only add a touch of sophistication but also raise the unit for effortless accessibility and cleaning. Available in three sizes, each increment in width from 48 inches to 72 inches brings an increase in door count, ensuring ample space for various storage needs. The luxurious touch of a 1-inch-wide aluminum inlay on the doors further enhances its aesthetic appeal, making it a stylish yet functional choice.