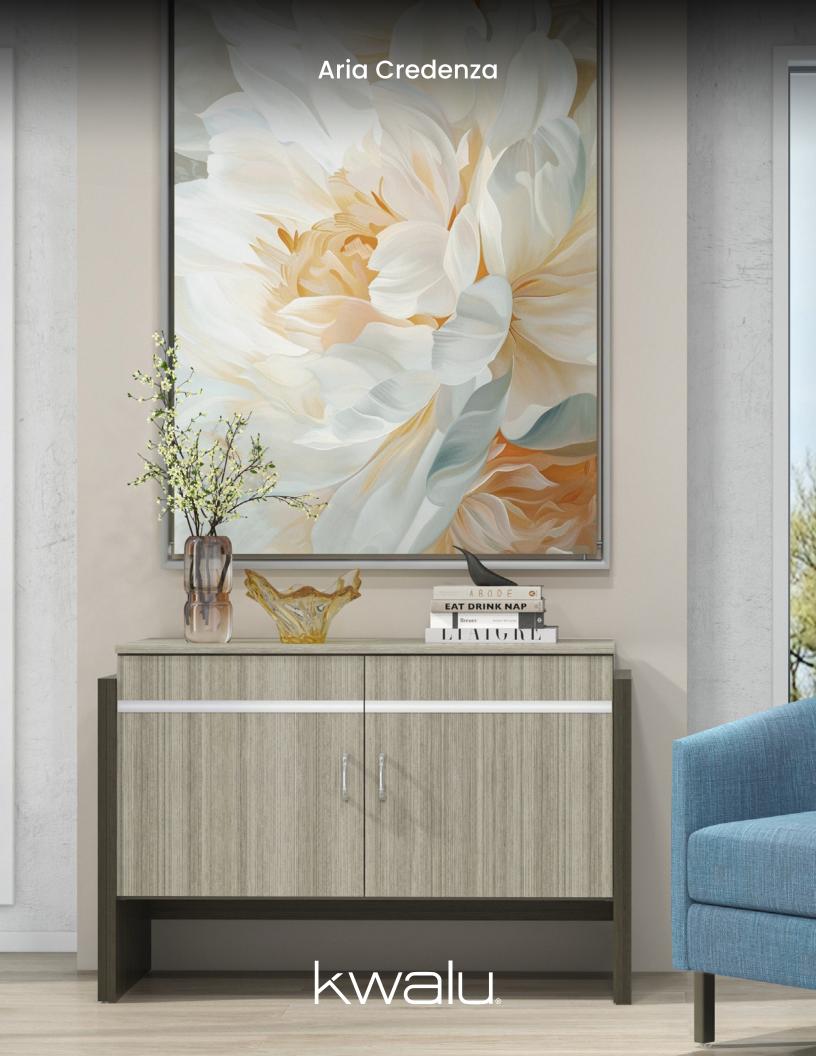

# **Aria** Credenza

The Aria Credenza by Kwalu is a perfect blend of elegance and practicality, offering maximum storage solutions for senior living environments. Its standout contrasting panel legs not only add a touch of sophistication but also raise the unit for effortless accessibility and cleaning. Available in three sizes, each increment in width from 48 inches to 72 inches brings an increase in door count, ensuring ample space for various storage needs. The luxurious touch of a 1-inch-wide aluminum inlay on the doors further enhances its aesthetic appeal, making it a stylish yet functional choice.