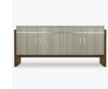

# **Aria** Credenza

The Aria Credenza by Kwalu is a perfect blend of elegance and practicality, offering maximum storage solutions for senior living environments. Its standout contrasting panel legs not only add a touch of sophistication but also raise the unit for effortless accessibility and cleaning. Available in three sizes, each increment in width from 48 inches to 72 inches brings an increase in door count, ensuring ample space for various storage needs. The luxurious touch of a 1-inch-wide aluminum inlay on the doors further enhances its aesthetic appeal, making it a stylish yet functional choice.