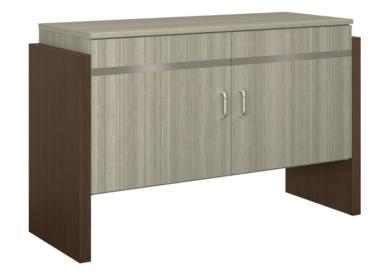

# **Aria** Credenza

The Aria Credenza by Kwalu is a perfect blend of elegance and practicality, offering maximum storage solutions for senior living environments. Its standout contrasting panel legs not only add a touch of sophistication but also raise the unit for effortless accessibility and cleaning. Available in three sizes, each increment in width from 48 inches to 72 inches brings an increase in door count, ensuring ample space for various storage needs. The luxurious touch of a 1-inch-wide aluminum inlay on the doors further enhances its aesthetic appeal, making it a stylish yet functional choice.

Model: ARIA4801F 48W 18D 32H

**Door Hinges** 

100° self-closing, kitchen-grade Blum® Euro Hinges provide a smooth motion.

**Optional Widths** 

Choose from 3 optional widths - 48", 60" or 72".