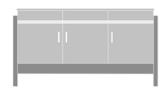

of a 1-inch-wide aluminum inlay on the doors further enhances its aesthetic appeal, making it a stylish yet functional choice.



Model: ARIA4801F 48W 18D 32H

## **Features**



#### **Durable Finish**

Kwalu's proprietary finish doesn't have any of the drawbacks of wood. The finish is moisture impervious, easy to clean and maintenance-free.



**Fixed Shelf** 

Designed with a fixed shelf for additional storage.



**Door Hinges** 

100° self-closing, kitchen-grade Blum® Euro Hinges provide a smooth motion.



**Optional Widths** 

Choose from 3 optional widths - 48", 60" or 72".



#### **10 Year Warranty**

We offer a 10 Year Performance Warranty on both construction and finish, so the product is guaranteed to stay looking like new for 10 years.

### Statement of Line



48W 18D 32H



**ARIA6001F** 60W 18D 32H



72W 18D 32H