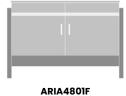

luxurious touch of a 1-inch-wide aluminum inlay on the doors further enhances its aesthetic appeal, making it a stylish yet functional choice.



Model: ARIA4801F 48W 18D 32H

## **Features**



#### **Durable Finish**

Kwalu's proprietary finish doesn't have any of the drawbacks of wood. The finish is moisture impervious, easy to clean and maintenance-free.



**Fixed Shelf** 

Designed with a fixed shelf for additional storage.



**Door Hinges** 

100° self-closing, kitchen-grade Blum® Euro Hinges provide a smooth motion.



**Optional Widths** 

Choose from 3 optional widths - 48", 60" or 72".



#### **10 Year Warranty**

We offer a 10 Year Performance Warranty on both construction and finish, so the product is guaranteed to stay looking like new for 10 years.

### Statement of Line



48W 18D 32H



**ARIA6001F** 60W 18D 32H



72W 18D 32H